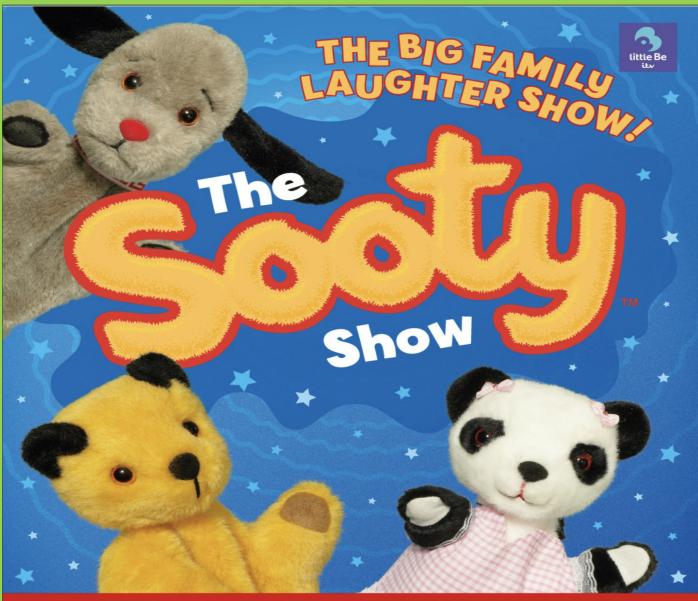

## Coton Green Primary School

SOOTY, SWEEP and SOO live on stage with MAGIC, MISCHIEF and MESS!

at William MacGregor Primary School Summer Fayre Saturday 2nd July - 12pm to 3pm £1 entry for adults, kids go free

Raffle, Tombolas, Lots of fun games, BBQ, Licensed Bar, Soak the Teachers and much more

www.thesootyshow.co.uk