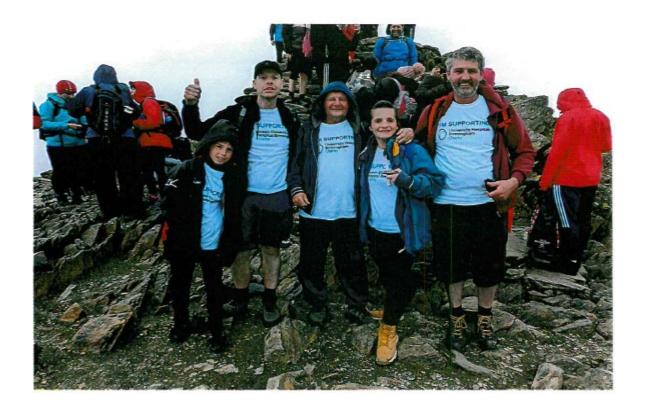

# The Ross's Mount Snowden Climb

Congratulations Cade & Family you did it! Coton Green Primary would like to congratulate the Ross Family on their fantastic achievement of climbing Mount Snowden. We are all so proud of Cade who has raised a whopping £1,725 to date, for University Hospitals Birmingham Transplant Charity. Please look at their story on their just giving page, see link below

www.justgiving.com/fundraising/kirstycarl-ross18

**Attendance Superstars** w/c 20.06.22-24.06.22 KS1 Mr Newton's Class 99.66% KS2 Miss Stevenson's Class 98.67%