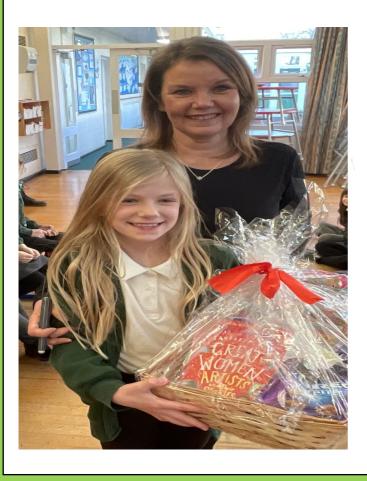

Please note that the library should be accessed via the outside door (next to Mrs Smith's door and opposite the MUGA).

The sessions will begin on Friday 3<sup>rd</sup> February.

**Congratulations Mia!** Our Reading Bingo Winner.

Thank you Mrs Tanner for an amazing Hamper full of wonderful books.

Coton Green Primary School, Kipling Rise, Tamworth, B79 8LX

**Coton Green Primary School** 