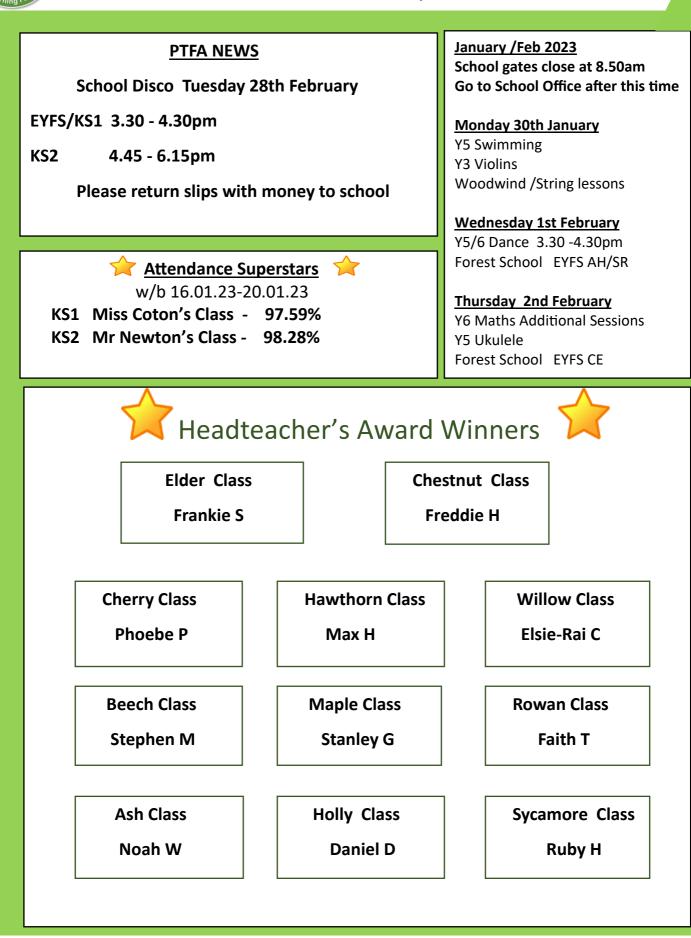

### Coton Green Primary School Provisional Term Dates 2022/2023

#### Spring Term 2023

Holiday: Monday 20<sup>th</sup> February – Friday 24<sup>th</sup> February Inset day: Monday 27<sup>th</sup> February Term ends: Thursday 30<sup>th</sup> March Inset day: Friday 31<sup>st</sup> March Holiday: Monday 3<sup>rd</sup> April – Friday 14<sup>th</sup> April

<u>Summer Term 2023</u> Term starts: Monday 17<sup>th</sup> April May Day: Monday 1<sup>st</sup> May Holiday: Monday 29<sup>th</sup> May – Friday 2<sup>nd</sup> June Term ends: Friday 21<sup>st</sup> July Inset day: Monday 24<sup>th</sup> July

Please note no leave of absence will be granted for holiday and only very exceptional circumstances will be approved for leave of absence.

## **Board Game Donation**

We are thinking about running a Board Game Club in School.

We would be very grateful if anyone has old board games that they would like to donate to school.

# **Christmas Jumper Donation**

The PTFA would like any old Christmas Jumpers that you no longer need or have grown out of for their sale later in the year.

Please hand board games or jumpers into the school office