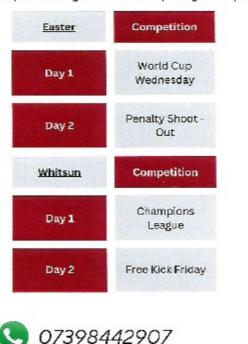

## RAWLETT SPORTS CENTRE FOOTBALL FUN CAMPS

Easter - Wednesday 5th & Thursday 6th April Whitsun - Thursday 1st & Friday 2nd June Summer - Monday 7th - Friday 11th August

As on all our Football Camps Children are Fully Supervised at all times, can be dropped off from 8am Onwards, Picked Up until 4pm and need to be provided with packed lunch and a drinks bottle