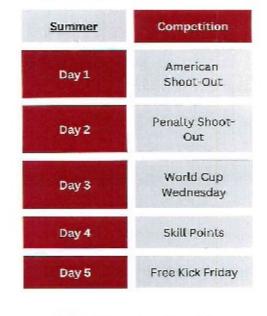

## RAWLETT SPORTS CENTRE FOOTBALL FUN CAMPS

Easter - Wednesday 5th & Thursday 6th April Whitsun - Thursday 1st & Friday 2nd June Summer - Monday 7th - Friday 11th August

As on all our Football Camps Children are Fully Supervised at all times, can be dropped off from 8am Onwards, Picked Up until 4pm and need to be provided with packed lunch and a drinks bottle