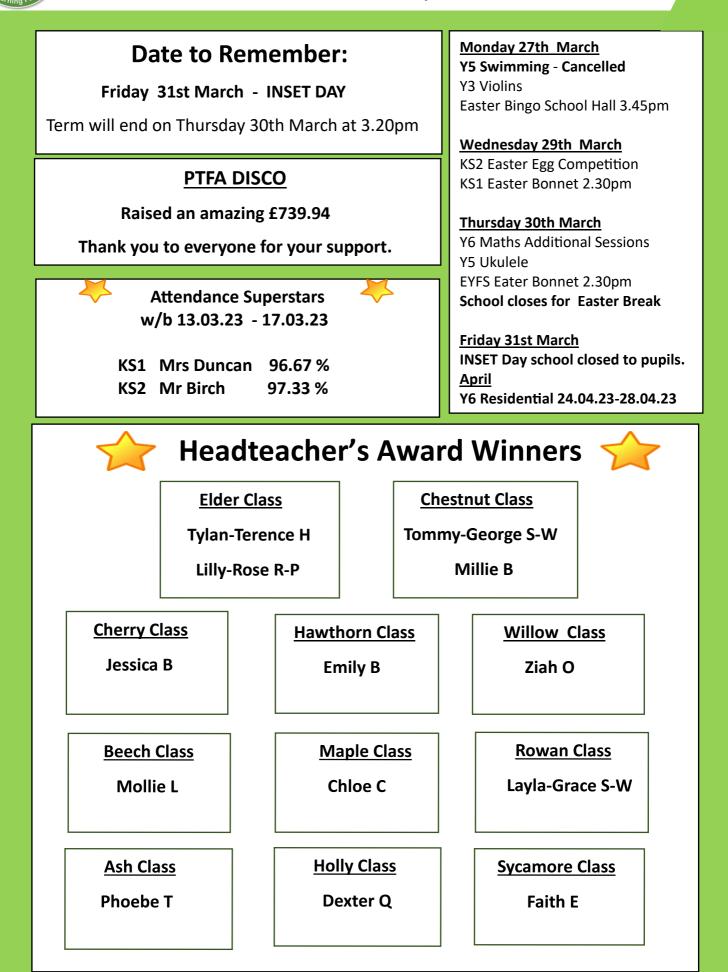

## Easter Dates..

| <u>PTFA</u> | Easter Bingo         | Monday 27th March    | 3.45pm |
|-------------|----------------------|----------------------|--------|
| <u>EYFS</u> | Easter Bonnet Parade | Thursday 30th March  | 2.30pm |
| <u>KS1</u>  | Easter Bonnet Parade | Wednesday 29th March | 2.30pm |
| <u>KS2</u>  | Egg Competition      | Wednesday 29th March |        |

## KS2 Egg Competition Brief

With the eggcitement of the King's coronation on the horizon, this year's Easter egg competition will be themed around, a celebration of British history through the ages.

To enter the competition, your child can either decorate a hard boiled egg or put the egg into a scene, which reflects the eggcellence of British history. Entries should be brought into class on **Wednesday 29<sup>th</sup> March**. Prizes will be awarded for the best entries in each class.

### Coton Green Primary School Term Dates 2022/2023

<u>Spring Term 2023</u> Term ends: Thursday 30<sup>th</sup> March Inset day: Friday 31<sup>st</sup> March Holiday: Monday 3<sup>rd</sup> April – Friday 14<sup>th</sup> April