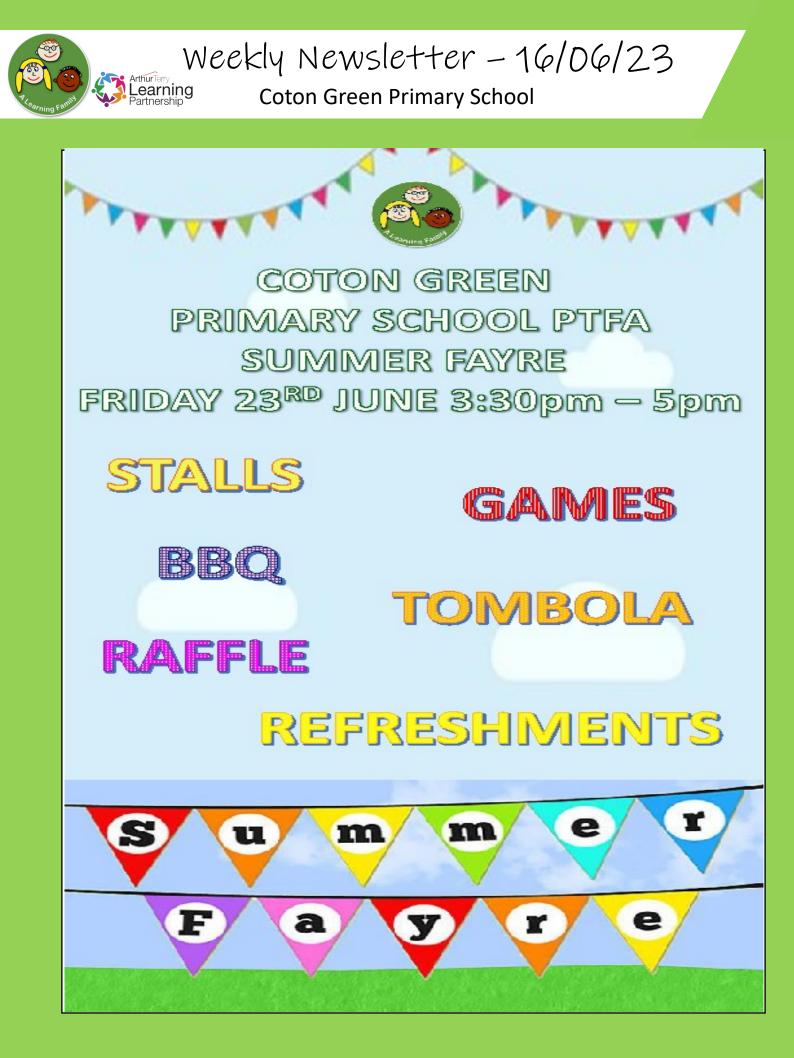

## Friday 23rd June - PTFA Summer Fayre

## Come and Join us for some summer fun!

Bar and BBQ Tombola, Raffle and lots of games and stalls.

Games will be 5op or £1 cash and the Bar and BBQ will take cash and card.