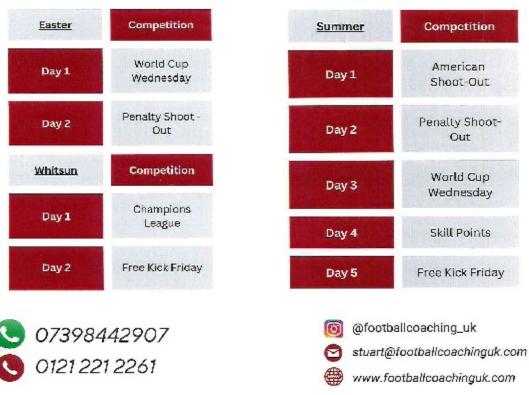

RAWLETT SPORTS CENTRE

FOOTBALL FUN CAMPS

Easter - Wednesday 5th & Thursday 6th April Whitsun - Thursday 1st & Friday 2nd June Summer - Monday 7th - Friday 11th August As on all our Football Camps Children are Fully Supervised at all times, can be dropped off from 8am Onwards, Picked Up until 4pm and need to be provided with packed lunch and a drinks bottle