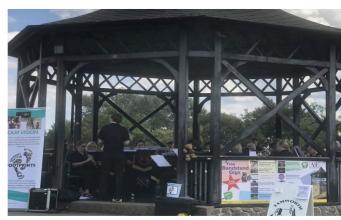

# SUMMER CONCERT

2ND JULY 2023

# **TAMWORTH BAND STAND**

# BRING A PICNIC, CHAIR OR BLANKET & ENJOY THE MUSIC

# WE ARE LIVE FROM 1PM TO 3PM

HTTPS://WWW.FACEBOOK.COM/TAMWORTHWINDBAND