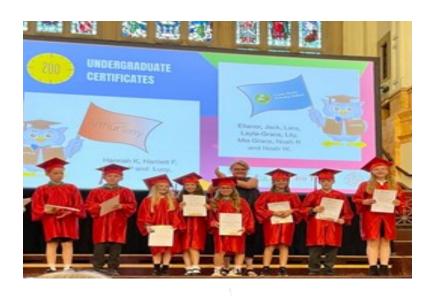

#### **CHILDREN'S UNIVERSITY GOLD GRADUATION AWARD CEREMONY**

On Wednesday, we took 40 children from Coton Green to the 'University of Birmingham', in Edgbaston, to receive their Children's University Gold Award. Children went on a coach to the university and many parents and Grand-parents were able to attend the award ceremony. ATLP had organised for the children to wear a cap and gown, and then they went on the stage in the Great Hall to receive their badge and certificate. Some children received extra recognition because they had gained 200 hours!

A super day was had by all! We are all so proud of all of you! Let's hope we have even more on the stage next year! Well done Coton Green!

Mrs Pursehouse

**Undergraduate Gold Winners: 200 hours!** 

All of our Children's University Gold Award Winners!