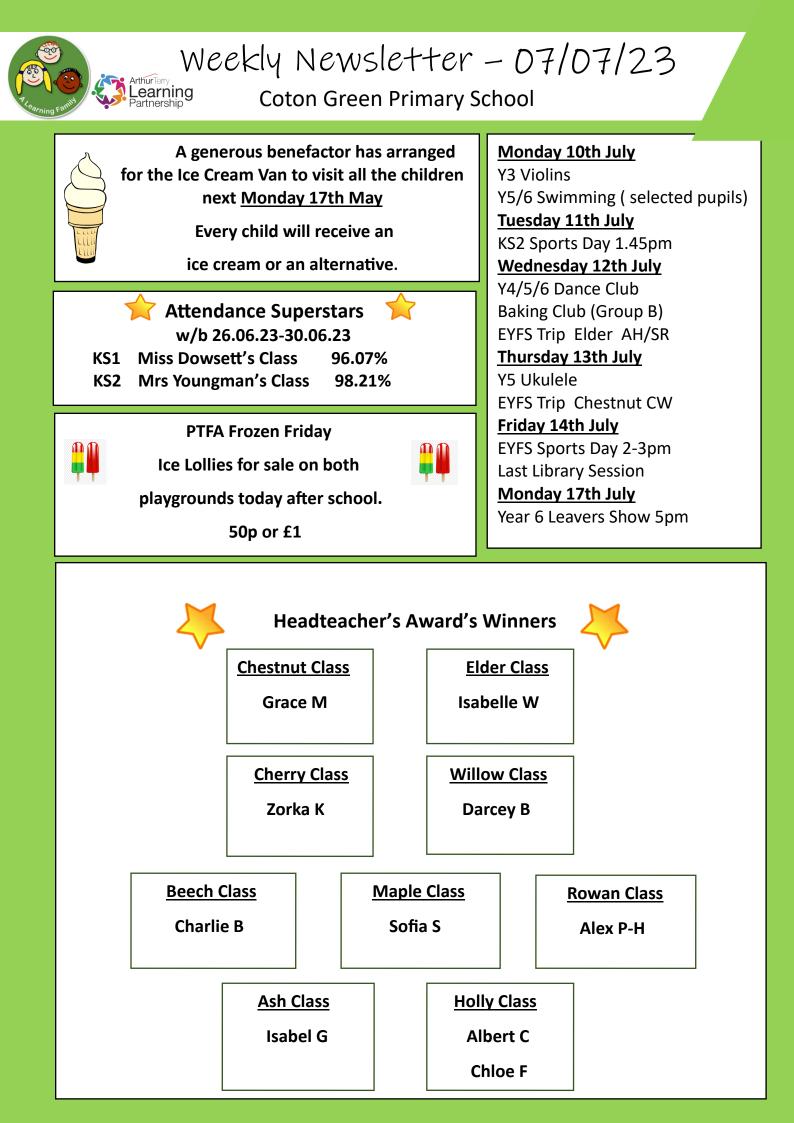

Coton Green Primary School

National

Read Aloud

Powered by Fonetti

Challenge

is reading aloud this summer!

- Help our school by reading out aloud this summer
- Win prizes for you or our school
- Compete with your friends and with other schools
- Get yourself on the national leaderboard by reading aloud
- Fun and engaging summer activity
  - Top 2 readers from the winning schools win a trip to London to attend an awards event with special guest Clare Balding MBE

"Reading is fuel for our imaginations and reading well out loud is all about confidence so let's get going"

> Clare Balding CBE Fonetti Brand Ambassador

Ask your teacher how to get involved #BeProudReadAloud