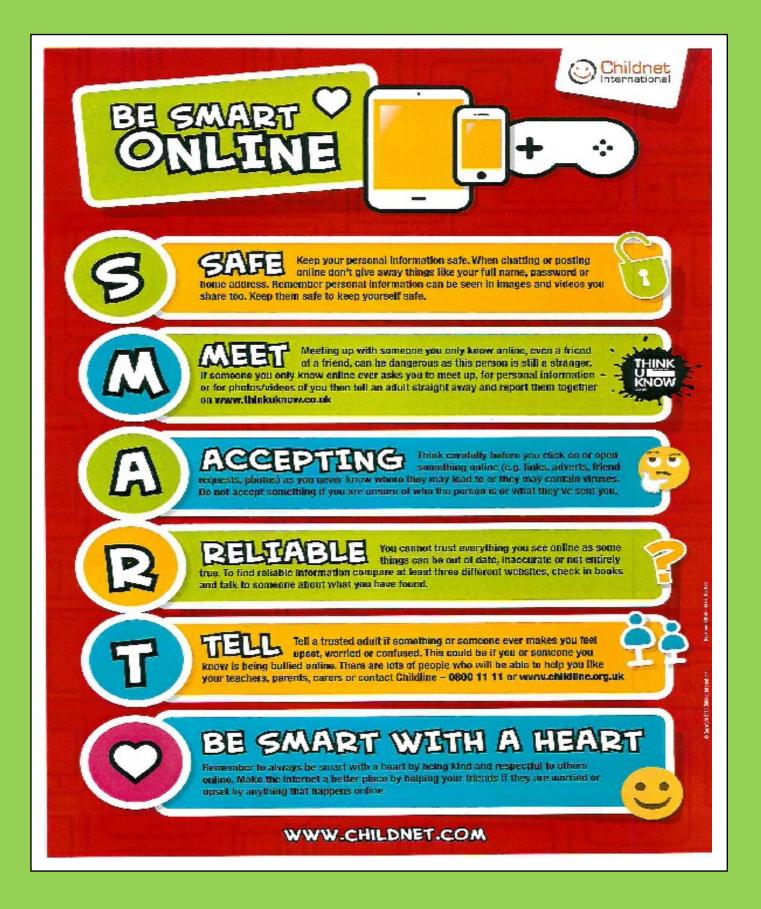

he day. Drinking water is available to top up bottles in school during the day.

Please also be aware that children need all uniform labelled, especially

cardigans and jumpers.

This will make it much easier to return uniform to the correct pupils.

There are a few expensive winter coats / PE Jackets in lost property that need to be returned, have you lost one?

Please see the school office if you think it might be yours.

## PLAYGROUND SAFETY

Please can we also ask that children and adults do not ride bikes on any of the playgrounds before and after school to avoid any accidents on the school site.

Please can you also refrain younger siblings from playing ball games and using playground equipment whilst waiting for Pupils to come out of school.

Thank you for your continued support







EST.

1968

# DALE HOUSE DENTAL PRACTICE

Has your child had a dental check-up recently?

It is recommended children should have dental examinations every 6 months from when their first baby teeth appear.

We are thrilled to announce that Dale House Dental Practice are accepting new NHS children. With our team of highly skilled and compassionate dental professionals, your child's oral health is in the best hands possible.

Opening Hours: Monday to Friday 9-5

Please contact us on 01827 61811 to book an appointment, or alternately email us on <u>info@dalehousedp.co.uk</u> for further information.

Visit our website at dalehousedentalpractice.co.uk to meet the team!

15/16 Albert Road, Tamworth, B77 2JN











## Dairy Free Allergy Aware Menu

| Name       |