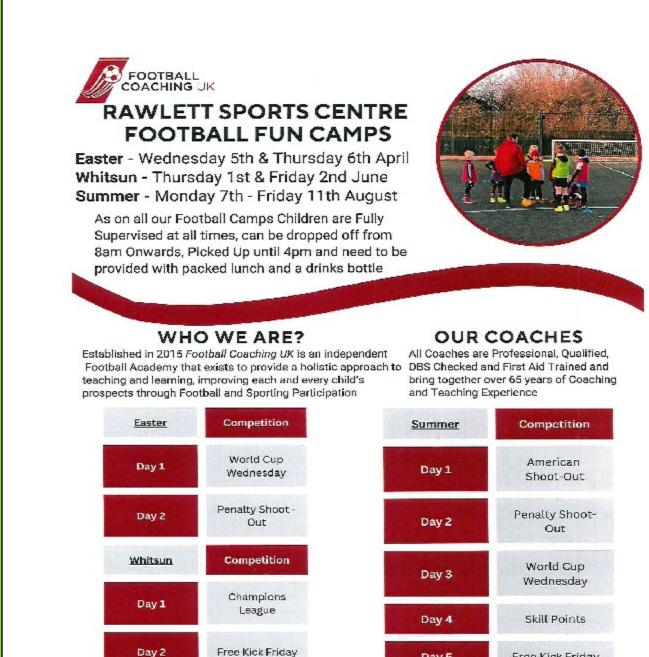

aiting for Pupils to come out of school.

Thank you for your continued support







EST.

1968

# DALE HOUSE DENTAL PRACTICE

Has your child had a dental check-up recently?

It is recommended children should have dental examinations every 6 months from when their first baby teeth appear.

We are thrilled to announce that Dale House Dental Practice are accepting new NHS children. With our team of highly skilled and compassionate dental professionals, your child's oral health is in the best hands possible.

Opening Hours: Monday to Friday 9-5

Please contact us on 01827 61811 to book an appointment, or alternately email us on <u>info@dalehousedp.co.uk</u> for further information.

Visit our website at dalehousedentalpractice.co.uk to meet the team!

15/16 Albert Road, Tamworth, B77 2JN











## Dairy Free Allergy Aware Menu

| Name       |                                             | Class                                       |                               | WK3                              |  |
|------------|---------------------------------------------|---------------------------------------------|-------------------------------|----------------------------------|--|
| Smoked BBQ |                                             | Jacket Potato                               |                               |                                  |  |
|            | Chicken Casserole                           | with Baked Beans or Tuna Mayo,              |                               |                                  |  |
| Tuesday    | Beef Burger