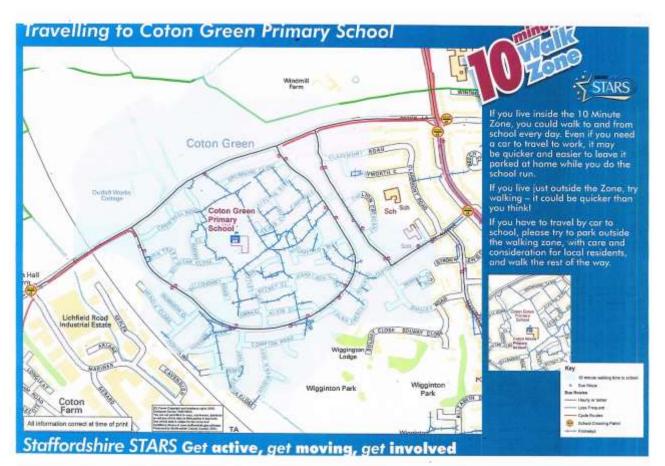

Sue Hambly (Teacher at Two Gates) and Tina Stevens (tutor at South Staffs College)

As we're still enjoying some sunshine, can I encourage you to park and stride!! Please see below the 10 minute walk zone!! Could you give it a go if you drive in???