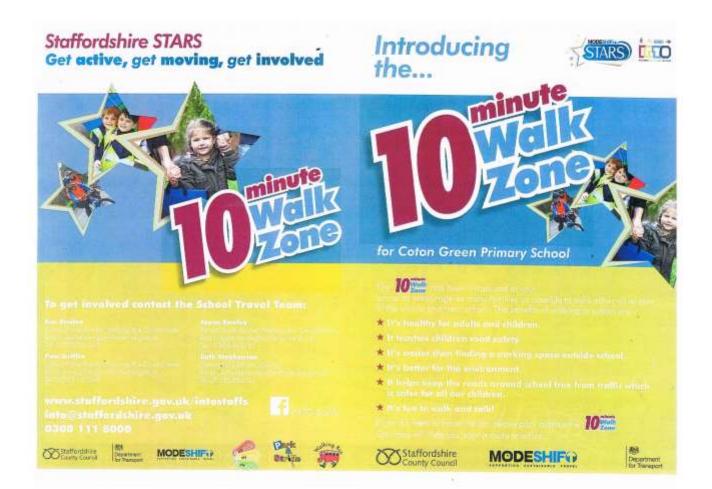

Sue Hambly (Teacher at Two Gates) and Tina Stevens (tutor at South Staffs College)

As we're still enjoying some sunshine, can I encourage you to park and stride!! Please see below the 10 minute walk zone!! Could you give it a go if you drive in???