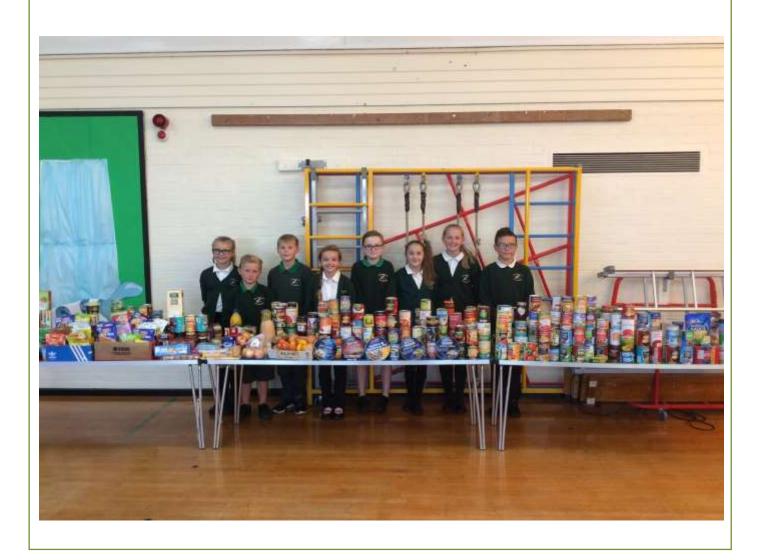

## **Dear Parents**

This Thursday, Rowan class led a school assembly for our Harvest Festival. The assembly was great fun and very informative.

For example, did you know that bananas are originally from Papua New Guinea, garlic from China and carrots from Afghanistan? Well done Rowan class.

The centrepiece of the Assembly was our Harvest display kindly donated by parents, carers and others in our school community.

Our learning family has excelled with donations this year and I know your generosity is greatly appreciated by the Manna House Food bank where the food has been transported for distribution to those in need.