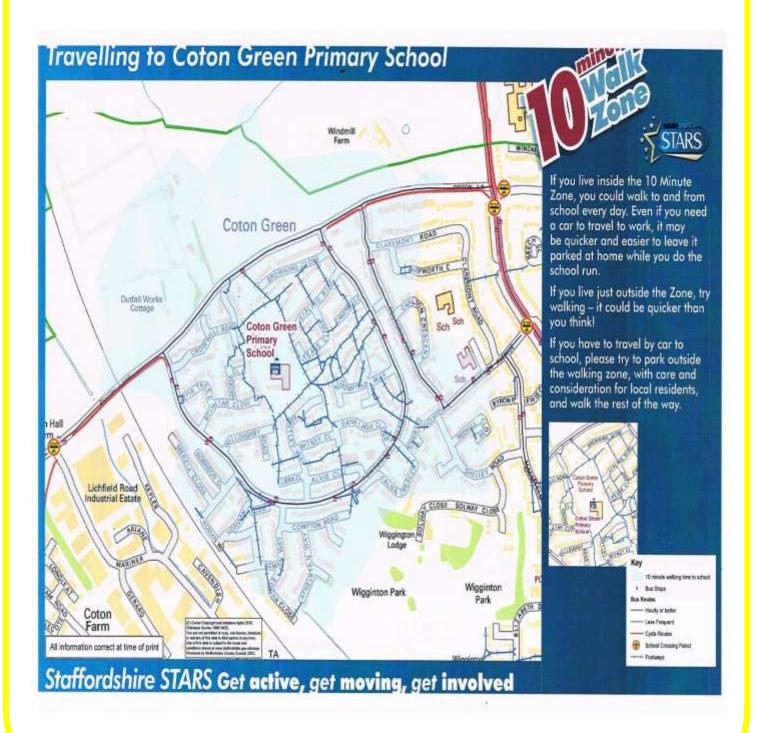

|                       |                                                       |  |  |  |
| Wednesday                               | KS1 PE Lunchtime Club | Y1/2 Multi Skills                                     |  |  |  |
| Thursday                                |                       | 3.30 – 4.00 pm Library EYFS/Y1/Y2<br>Y3/4/5/6 Netball |  |  |  |
| Friday                                  | KS2 PE Lunchtime Club | Aston Villa Football                                  |  |  |  |

Issue 10



The children had a great afternoon and really enjoyed their creative D & T project.

Mrs Holbrook

Miss Wesley

Miss Webb

## COTON GREEN STARS



We hope you are all getting active and busy with the camera!!

Please don't forget to complete your personal travel diary on a daily basis.



## <u>Lunch Reminder</u> Please complete your menu choice for the week on a Monday morning. Thank you

Ж-----

|               | Week Commencing 23 <sup>rd</sup> November 2015 |                                                         | Week 2                                                            |                                              |                                             |
|---------------|------------------------------------------------|---------------------------------------------------------|-------------------------------------------------------------------|----------------------------------------------|---------------------------------------------|
| Child's Name: |                                                |