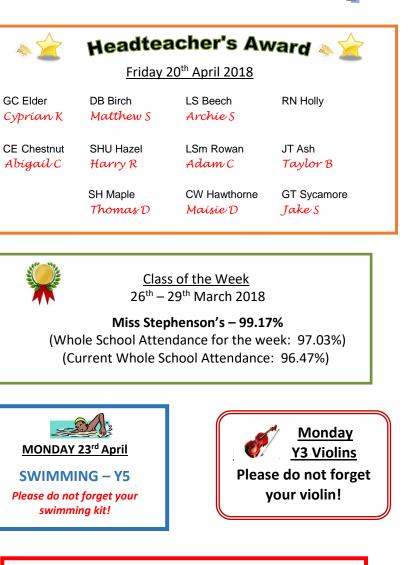

# **23rd April 2018**



Extra-Curricular Clubs

REMINDER

Can parents please use KS1 and KS2 playground entrances

when collecting their children, as previously advised.

Thank you

#### **Upcoming Dates**

Monday 23<sup>rd</sup> April Y5 Swimming

<u>23<sup>rd</sup> April – 4<sup>th</sup> May</u> BIG PEDAL

<u>Tuesday 24<sup>th</sup> April</u> PTFA KS1 Film Night

Thursday 26<sup>th</sup> April PTFA KS2 Film Night

<u>Tuesday 1<sup>st</sup> May</u> Photos EYFS Graduation, Groups (Class groups, Sport, Music Y6 Leavers)

> <u>Tuesday 22<sup>nd</sup> May</u> Y5 Gifted & Talented

Wednesday 23<sup>rd</sup> May PTFA School Disco

Friday 25<sup>th</sup> May School Closes for ½-term

> Monday 4<sup>th</sup> June School re-opens

<u>Tuesday 19<sup>th</sup> June</u> Y6 Visit

Wednesday 20<sup>th</sup> June PTFA Ladies