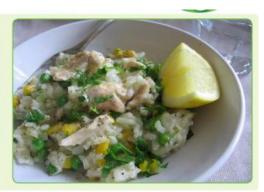

# News from Phunky Foods - Week 10: Lemony Chicken Risotto Recipe

Just before the summer we launched the new parents' area of the website <u>www.phunkyfoods.com/parents</u>. Set up to back up the health messages being given at school; this is a great resource for parents.

Our tenth recipe for you to try at home is below: https://www.phunkyfoods.co.uk/recipe/lemony-chicken-risotto/

Please email photos to phunky@cotongreen.staffs.sch.uk.

Please remember to email photos to: phunky@cotongreen.staffs.sch.uk

Leftover cooked chicken transformed into a tasty risotto with garlic, herbs & lemon. Use dried herbs if you don't have fresh herbs available. To make homemade chicken stock, simmer the carcass in water with some celery, onion and herbs for 2-3 hours. Freeze in 500ml portions to give you a tasty base for soups, risottos and stews.

### Ingredients (Serves 2):

- 2 tsp olive oil
- 1 small onion, peeled and finely chopped
- 1 stick of celery, washed and finely chopped
- 1 clove of garlic, peeled and finely chopped
- 150 g risotto rice
- 600 ml chicken stock
- 1 tsp dried mixed herbs
- 80 g frozen peas
- 80 g frozen sweetcorn
- . 100 g cooked chicken, cut into small pieces
- 1/2 lemon, zest and juice
- · 1 tbsp Parmesan cheese, finely grated
- Small handful of fresh herbs, washed and finely chopped (e.g. coriander, parsley, basil)
- · Black pepper, to taste

#### Method

- Heat the oil in a large saucepan, add the chopped onion and celery, and cook on medium heat until it is soft (about 10 minutes).
- Add the chopped garlic and cook for another minute.
- 3. Stir in the rice and dried herbs and mix well.
- Add the stock a ladle at a time, stirring often and adding more when all the liquid is absorbed, cooking for around 15 minutes until the rice is almost cooked (once all the stock is used add more hot water if the rice is drying out and sticky).
- Add the frozen peas & sweetcorn, lemon zest and cooked chicken, and stir well. Heat for about 10 minutes until the peas and sweetcorn are cooked and the chicken piping hot. The rice should be creamy but still have a firm bite.
- Stir in the lemon juice and cheese and some freshly ground black pepper.
- Divide the risotto between bowls. Garnish with fresh herbs (if you have some to spare). Serve immediately.