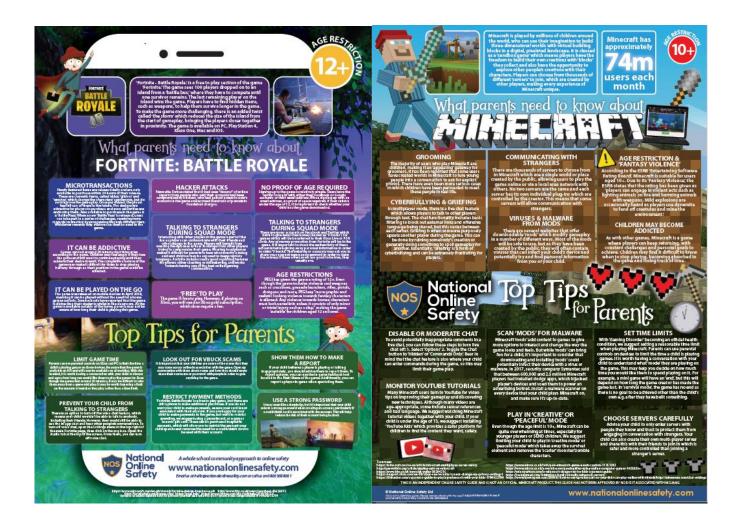

#### Fortnite and Minecraft

I have received some reports from parents of problems being created by children playing online games at home. Please find below parent guides for the popular games of Minecraft and Fortnite that give practical advice for parents.