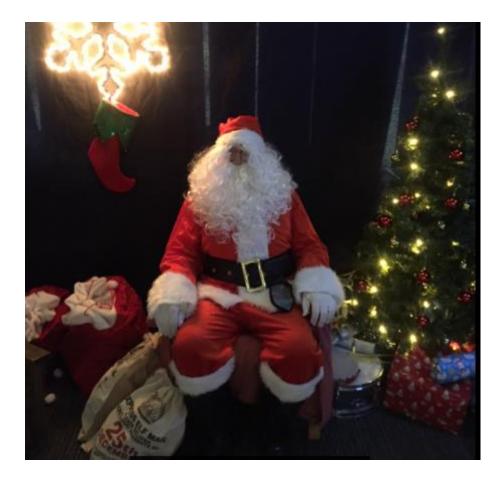

#### PTFA Christmas Fayre

The PTFA Christmas Fayre was, as usual, well attended by parents and children. The final total raised was £1077.04.

A huge thank you to the members of the PTFA for all their hard work, everybody who attended and supported and of course to Santa for making a surprise visit.