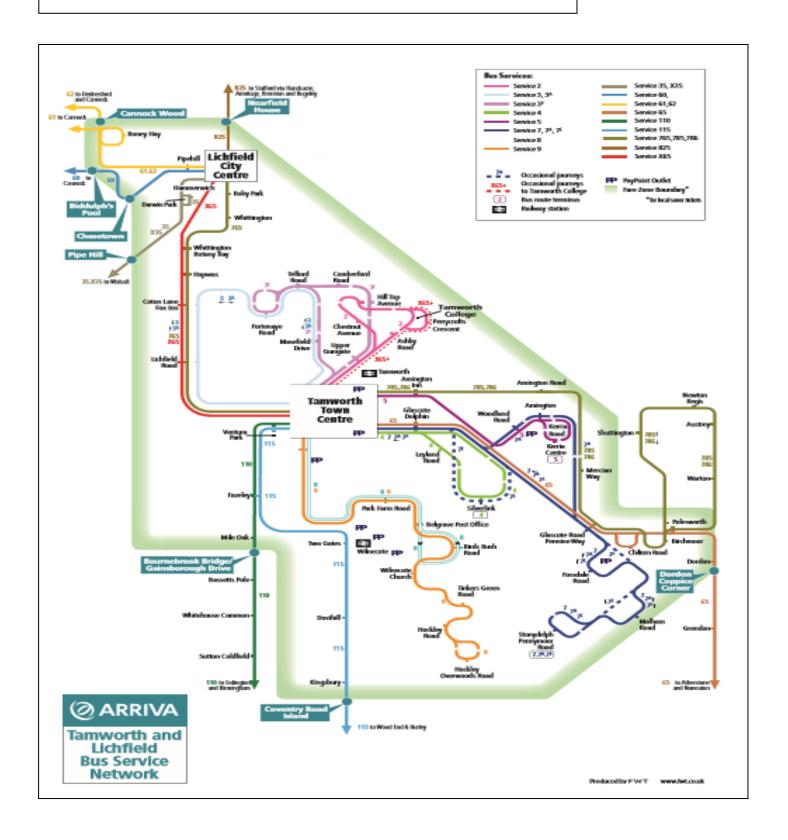

#### Tamworth to Coton Green

Bus - 3/3E

For timetable please visit:

https://apps2.staffordshire.gov.uk/SCC/BusTimes